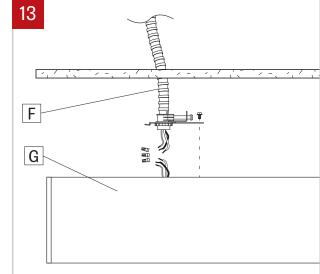

Remove the lens (A) with the included lens tool.

Remove cartridges (C) from all fixtures.

pointed object and pressing on the two tabs on the top.

(F) and fixture (G). Number of wires may vary.

www.lumenwerx.com (T) 514-225-4304 (F) 514-931-4862 © All rights are reserved to LumenWerx ULC.

#### SURFACE MOUNT - INSTALLATION INSTRUCTIONS

Make electrical connections between main power (F) and fixture (G). Number of wires may vary.

Fasten the first fixture to threaded stud (H) using washers (I) and nuts (J). (If there's no threaded stud present, the fixture can be screwed directly onto the ceiling).