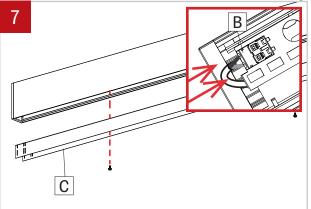

### VIA 1.5 SURFACE MOUNT - INSTALLATION INSTRUCTIONS

threaded studs to secure the fixtures.

Reinstall the cartridges (C) and reconnect the LED molex connector (B). **NOTE: connect black wire into the negative (-) terminal and the white wire into (+) positive terminal.** Make sure that the wires are not hiding any LED diode. Screw the cartridge back in place by using screw with plastic washer. Do not apply too much pressure.