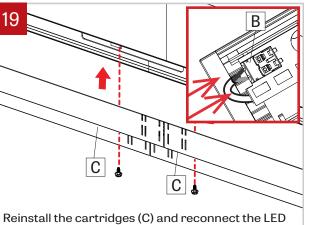

#### SURFACE MOUNT - INSTALLATION INSTRUCTIONS

Fasten fixture to threaded stud (H) using washer (I) and nuts (J).

Reinstall the cartridge(s) (C) and reconnect the LED molex connector (B). **NOTE: connect black wire into the negative (-) terminal and the white wire into (+) positive terminal.** Make sure that the wires are not hiding any LED diode. Screw the cartridge back in place by **using screw with plastic washer. Do not apply too much pressure.** 

### VIA 1.5 SURFACE MOUNT - INSTALLATION INSTRUCTIONS

threaded studs to secure the fixtures.

Reinstall the cartridges (C) and reconnect the LED molex connector (B). **NOTE: connect black wire into the negative (-) terminal and the white wire into (+) positive terminal.** Make sure that the wires are not hiding any LED diode. Screw the cartridge back in place by using screw with plastic washer. Do not apply too much pressure.