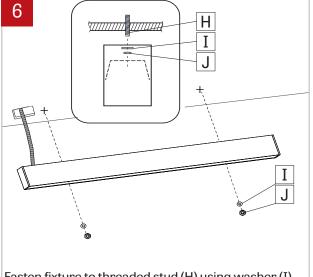

#### SURFACE MOUNT - INSTALLATION INSTRUCTIONS

Fasten fixture to threaded stud (H) using washer (I) and nuts (J).

Reinstall the cartridge(s) (C) and reconnect the LED molex connector (B). **NOTE: connect black wire into the negative (-) terminal and the white wire into (+) positive terminal.** Make sure that the wires are not hiding any LED diode. Screw the cartridge back in place by **using screw with plastic washer. Do not apply too much pressure.** 