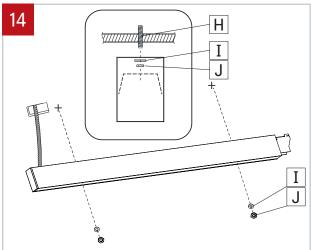

#### SURFACE MOUNT - INSTALLATION INSTRUCTIONS

Fasten fixture to threaded stud (H) using washer (I) and nuts (J).

Reinstall the cartridge(s) (C) and reconnect the LED molex connector (B). **NOTE: connect black wire into the negative (-) terminal and the white wire into (+) positive terminal.** Make sure that the wires are not hiding any LED diode. Screw the cartridge back in place by **using screw with plastic washer. Do not apply too much pressure.** 

#### SURFACE MOUNT - INSTALLATION INSTRUCTIONS

Make electrical connections between main power (F) and fixture (G). Number of wires may vary.

Fasten the first fixture to threaded stud (H) using washers (I) and nuts (J). (If there's no threaded stud present, the fixture can be screwed directly onto the ceiling).