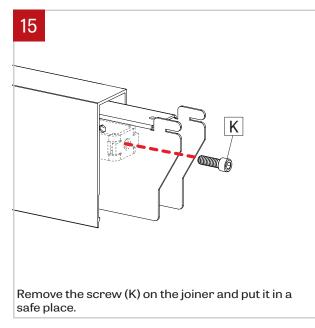

### VIA 1.5 SURFACE MOUNT - INSTALLATION INSTRUCTIONS

threaded studs to secure the fixtures.

Reinstall the cartridges (C) and reconnect the LED molex connector (B). **NOTE: connect black wire into the negative (-) terminal and the white wire into (+) positive terminal.** Make sure that the wires are not hiding any LED diode. Screw the cartridge back in place by using screw with plastic washer. Do not apply too much pressure.