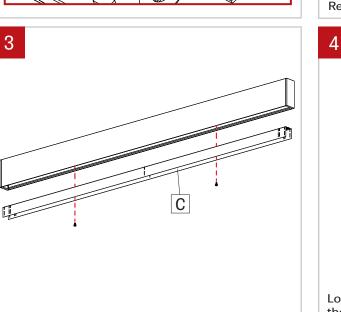

Remove the lens (A) with the included lens tool.

Remove cartridges (C) from all fixtures.

pointed object and pressing on the two tabs on the top.

(F) and fixture (G). Number of wires may vary.

www.lumenwerx.com (T) 514-225-4304 (F) 514-931-4862 © All rights are reserved to LumenWerx ULC.

#### SURFACE MOUNT - INSTALLATION INSTRUCTIONS

Fasten fixture to threaded stud (H) using washer (I) and nuts (J).

Reinstall the cartridge(s) (C) and reconnect the LED molex connector (B). **NOTE: connect black wire into the negative (-) terminal and the white wire into (+) positive terminal.** Make sure that the wires are not hiding any LED diode. Screw the cartridge back in place by **using screw with plastic washer. Do not apply too much pressure.** 

### VIA 1.5 SURFACE MOUNT - INSTALLATION INSTRUCTIONS

threaded studs to secure the fixtures.

Reinstall the cartridges (C) and reconnect the LED molex connector (B). **NOTE: connect black wire into the negative (-) terminal and the white wire into (+) positive terminal.** Make sure that the wires are not hiding any LED diode. Screw the cartridge back in place by using screw with plastic washer. Do not apply too much pressure.