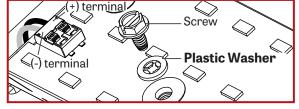

### SURFACE MOUNT - INSTALLATION INSTRUCTIONS

NOTE: Wire dimming conductors as Class 1

Reflector must be reinstalled with the screw and plastic washer that was originally supplied. If not, it can result in an electrical failure Make sure to reconnect the wires to the LED boards correctly

#### SURFACE MOUNT - INSTALLATION INSTRUCTIONS

Fasten fixture to threaded stud (H) using washer (I) and nuts (J).

Reinstall the cartridge(s) (C) and reconnect the LED molex connector (B). **NOTE: connect black wire into the negative (-) terminal and the white wire into (+) positive terminal.** Make sure that the wires are not hiding any LED diode. Screw the cartridge back in place by **using screw with plastic washer. Do not apply too much pressure.** 

### VIA 1.5 SURFACE MOUNT - INSTALLATION INSTRUCTIONS

threaded studs to secure the fixtures.

Reinstall the cartridges (C) and reconnect the LED molex connector (B). **NOTE: connect black wire into the negative (-) terminal and the white wire into (+) positive terminal.** Make sure that the wires are not hiding any LED diode. Screw the cartridge back in place by using screw with plastic washer. Do not apply too much pressure.