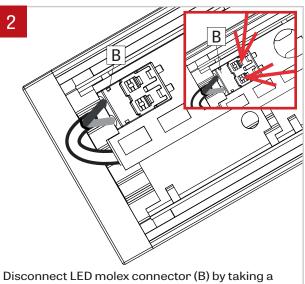

Remove the lens (A) with the included lens tool.

Remove cartridges (C) from all fixtures.

pointed object and pressing on the two tabs on the top.

(F) and fixture (G). Number of wires may vary.

www.lumenwerx.com (T) 514-225-4304 (F) 514-931-4862 © All rights are reserved to LumenWerx ULC.