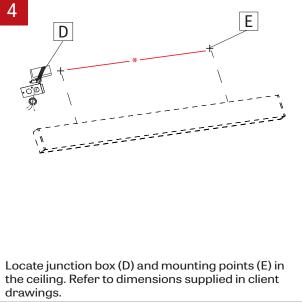

#### SURFACE MOUNT - INSTALLATION INSTRUCTIONS

Make electrical connections between main power (F) and fixture (G). Number of wires may vary.

Fasten the first fixture to threaded stud (H) using washers (I) and nuts (J). (If there's no threaded stud present, the fixture can be screwed directly onto the ceiling).