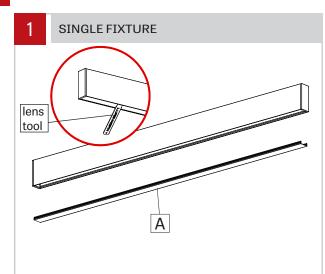

Remove the lens (A) with the included lens tool.

Remove cartridges (C) from all fixtures.

pointed object and pressing on the two tabs on the top.

(F) and fixture (G). Number of wires may vary.

www.lumenwerx.com (T) 514-225-4304 (F) 514-931-4862 © All rights are reserved to LumenWerx ULC.