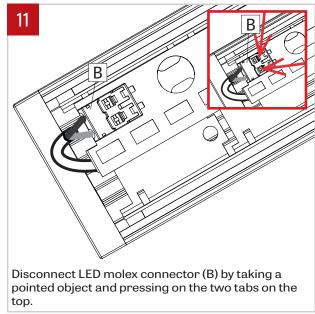

Remove the lens (A) with the included lens tool.

Remove cartridges (C) from all fixtures.

pointed object and pressing on the two tabs on the top.

(F) and fixture (G). Number of wires may vary.

www.lumenwerx.com (T) 514-225-4304 (F) 514-931-4862 © All rights are reserved to LumenWerx ULC.

#### SURFACE MOUNT - INSTALLATION INSTRUCTIONS

Fasten fixture to threaded stud (H) using washer (I) and nuts (J).

Reinstall the cartridge(s) (C) and reconnect the LED molex connector (B). **NOTE: connect black wire into the negative (-) terminal and the white wire into (+) positive terminal.** Make sure that the wires are not hiding any LED diode. Screw the cartridge back in place by **using screw with plastic washer. Do not apply too much pressure.** 

### VIA 1.5 SURFACE MOUNT - INSTALLATION INSTRUCTIONS

threaded studs to secure the fixtures.

Reinstall the cartridges (C) and reconnect the LED molex connector (B). **NOTE: connect black wire into the negative (-) terminal and the white wire into (+) positive terminal.** Make sure that the wires are not hiding any LED diode. Screw the cartridge back in place by using screw with plastic washer. Do not apply too much pressure.