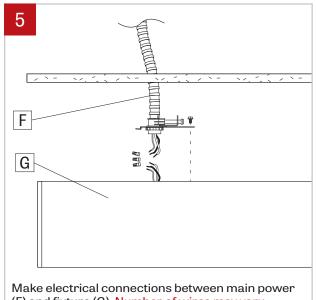

#### SURFACE MOUNT - INSTALLATION INSTRUCTIONS

Make electrical connections between main power (F) and fixture (G). Number of wires may vary.

Fasten the first fixture to threaded stud (H) using washers (I) and nuts (J). (If there's no threaded stud present, the fixture can be screwed directly onto the ceiling).