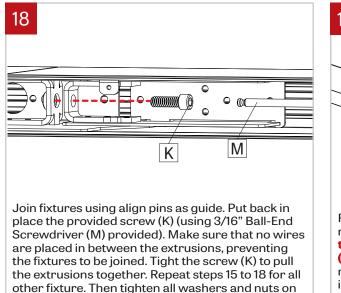

### VIA 1.5 SURFACE MOUNT - INSTALLATION INSTRUCTIONS

threaded studs to secure the fixtures.

Reinstall the cartridges (C) and reconnect the LED molex connector (B). **NOTE: connect black wire into the negative (-) terminal and the white wire into (+) positive terminal.** Make sure that the wires are not hiding any LED diode. Screw the cartridge back in place by using screw with plastic washer. Do not apply too much pressure.