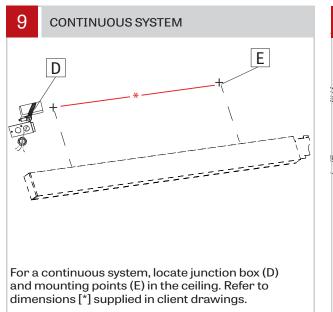

#### SURFACE MOUNT - INSTALLATION INSTRUCTIONS

Make electrical connections between main power (F) and fixture (G). Number of wires may vary.

Fasten the first fixture to threaded stud (H) using washers (I) and nuts (J). (If there's no threaded stud present, the fixture can be screwed directly onto the ceiling).