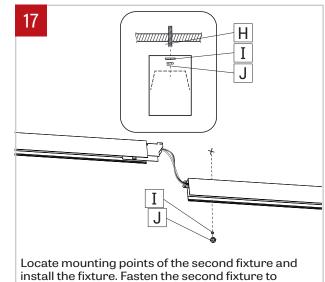

#### SURFACE MOUNT - INSTALLATION INSTRUCTIONS

Make electrical connections between main power (F) and fixture (G). Number of wires may vary.

Fasten the first fixture to threaded stud (H) using washers (I) and nuts (J). (If there's no threaded stud present, the fixture can be screwed directly onto the ceiling).

install the fixture. Fasten the second fixture to threaded stud (H) using washers (I) and nuts (J) without overtighten.

www.lumenwerx.com (T) 514-225-4304 (F) 514-931-4862 © All rights are reserved to LumenWerx ULC.