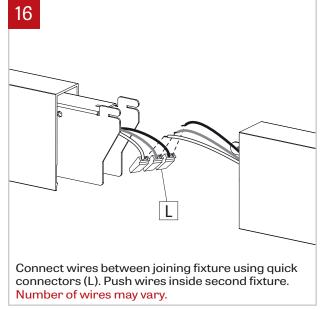

Remove the lens (A) with the included lens tool.

Remove cartridges (C) from all fixtures.

pointed object and pressing on the two tabs on the top.

(F) and fixture (G). Number of wires may vary.

www.lumenwerx.com (T) 514-225-4304 (F) 514-931-4862 © All rights are reserved to LumenWerx ULC.