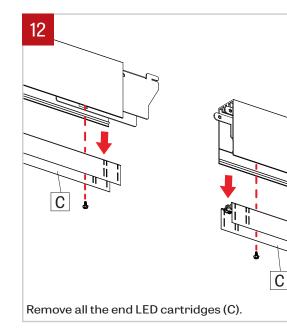

Remove the lens (A) with the included lens tool.

Remove cartridges (C) from all fixtures.

pointed object and pressing on the two tabs on the top.

(F) and fixture (G). Number of wires may vary.

www.lumenwerx.com (T) 514-225-4304 (F) 514-931-4862 © All rights are reserved to LumenWerx ULC.