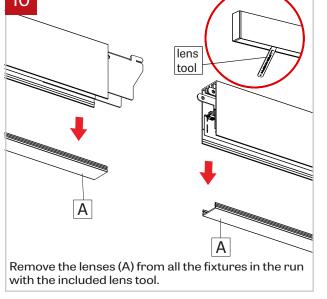

Remove the lens (A) with the included lens tool.

Remove cartridges (C) from all fixtures.

pointed object and pressing on the two tabs on the top.

(F) and fixture (G). Number of wires may vary.

www.lumenwerx.com (T) 514-225-4304 (F) 514-931-4862 © All rights are reserved to LumenWerx ULC.